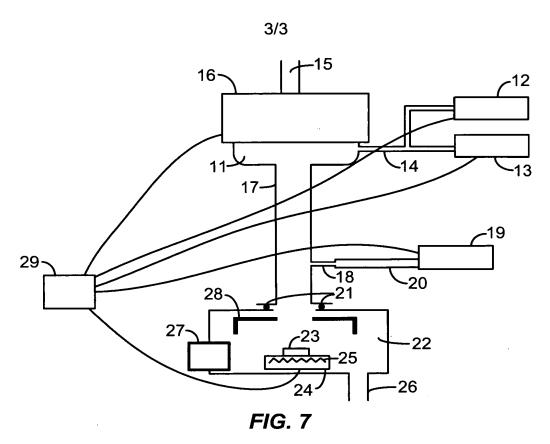

Kent J. Tobin, Reg. No. 39,496, (650) 326-2400
Application No. 09/328,939; Atty. Docket No.: 018867-000410US
Title: Surface Treatment Method and Equipment
Applicants: Shuzo Fujimura et al.